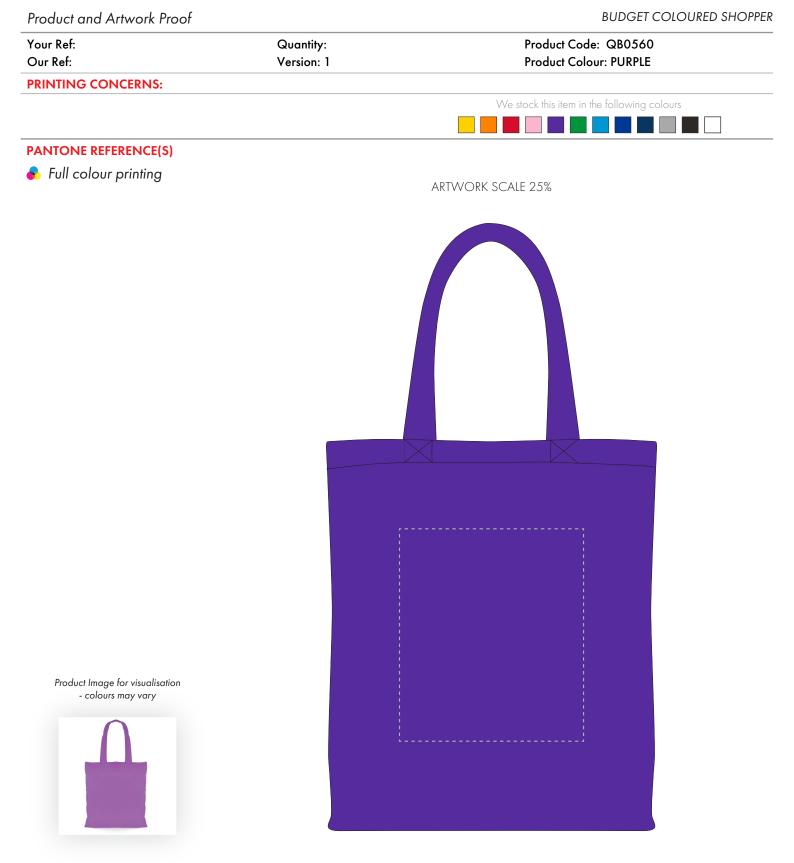

The dashed line is to demonstrate print area and will not appear on your printed item